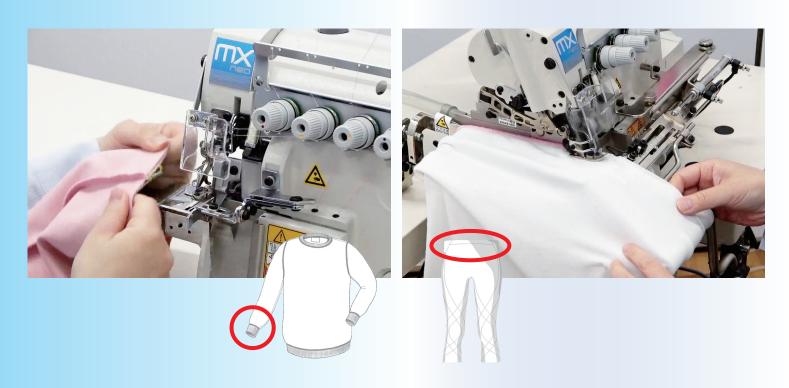

MX5100 is able to respond to various sewn products.

## Dual function sewing machine

Overedger & Cylinder bed overedger