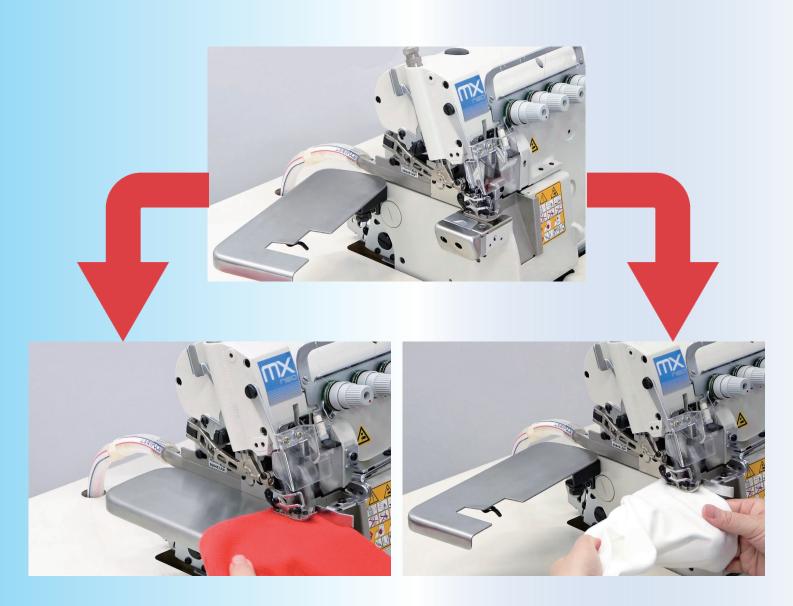

MX5100 is able to respond to various sewn products.



## Dual function sewing machine

Overedger & Cylinder bed overedger



## **Standard equipment**



Vertical type vacuum thread chain cutter



Pneumatic lint collector



Presser foot lift





| Seam | Application      | Fabric<br>weight   | Subclass       | No.of<br>needles | No.of<br>threads | Needle<br>space<br>(mm) | Overedge<br>width<br>(mm) | Max.stitch<br>length<br>(mm) | Diff.<br>feed ratio | Presser<br>foot lift<br>(mm) | Max.speed<br>(sti/min) | Needles         | Accessories |
|------|------------------|--------------------|----------------|------------------|------------------|-------------------------|---------------------------|------------------------------|---------------------|------------------------------|------------------------|-----------------|-------------|
| 1    | Plain<br>seaming | Medium to<br>heavy | MX5114-03/333N | 2