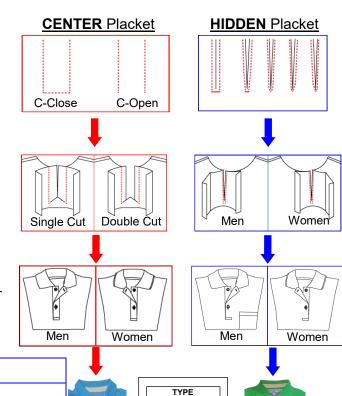

## UZ-PL59(series) "Multi Style by One Touch"

Able to change between CENTER & HIDDEN Multi-style by Only "One Touch" in 1 second

• Suitable to make CENTER PLACKET for Men or Women. Able to choose bottom shape to be C-Close or C-Open & Center Knife able to cutting in Single Cut or Double Cut which able to set for Full Cut or Semi Cut. And able to adjust the position of cutting. Which suitable to any kind of fabric and placket style for avoiding the work piece damage and make good quality after finishing.

• Suitable to make HIDDEN PLACKET for Men or Women. Able to choose Bottom Shape 5 shapes and able to set center knife cutting in Full Cut or Semi Cut. Which suitable to any kind of fabric and placket style for avoiding the work piece damage and make good quality after finishing.