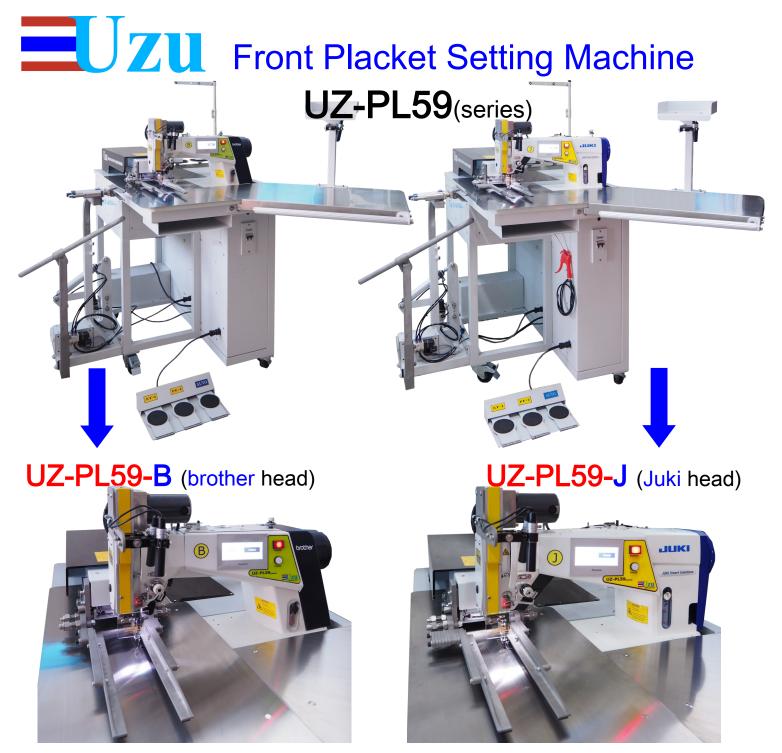

## FEATURES :

How To Order:

UZ-PL59(B or J) -PS

UZ-PL59(B or J) -PS/ST

- Sewing & Cutting can work related automatically.
- Knife cutting control by motor (Full Cut or Semi Cut).
- Programmable control with touch screen monitor.
- Direct drive motor drive for sewing head.
- Thread break detecting sensor.
- Laser marking for accurate sewing.
- Hidden Placket function with 5 bottom shapes.
- Center Placket function with C-Close, C-Open, and V Shape.
  Sewing width easy to adjust from 2-60 mm.
- Sewing length easy to adjust from 40-300 mm.
- Calculating system in bobbin thread.
- Start and End sewing function with CONDENSE ,BACK TACK and STANDARD stitching.
- Sewing cycle 5-10 second/piece depends on length and fabric.
- Able to change between CENTER & HIDDEN placket by just "One -Touch".
- Suitable to make CENTER PLACKET & HIDDEN PLACKET for Men and Women.

: Standard Type.

: With Preparing Table & Marking Light.

: With Preparing Table Marking Light and Stacker.

· Able to adjust position of cutting.

UZ-PL59-B(brother head), UZ-PL-59-J(JUKI head)

|   | TYPE        |              |
|---|-------------|--------------|
|   | Cen- Hidden |              |
| 7 |             |              |
|   |             | $\mathbf{X}$ |