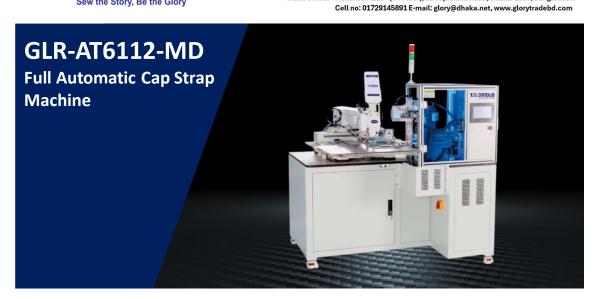

# 1. Fully Automated Process:

The entire process, including ironing, feeding, cutting, folding, sewing, and collecting, is fully automated, resulting in significantly higher production efficiency.

#### 2. Double-Station Automation Structure:

Features a double-station design that boosts efficiency by an additional 60%.

## 3. Seamless Integration:

The automation control system is perfectly synchronized with the pattern machine operating system, ensuring consistent and stable quality.

# 4. Ease of Operation:

Requires no skilled labor—one operator can easily manage multiple machines, leading to a substantial increase in productivity.