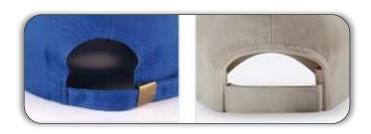

## Range of application

## Range of Application:

Ideal for the automated sewing process of baseball cap straps.