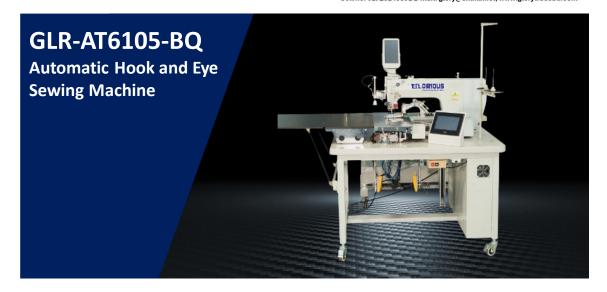

#### **Product Features**

# 1. High-Precision Feeding:

Equipped with a step motor feeding system, achieving an accuracy of up to 0.05mm, ensuring precise and accurate feeding.

# 2. User-Friendly Touch Screen Panel:

Comes with a standard color touch screen panel. Users can easily create patterns by simply inputting the required parameters.

# 3. Automatic Correction Function:

Ensures exceptional sewing quality by automatically correcting errors during operation.

# 4. Flexible Operation Modes:

The system offers both automatic and manual operation modes, providing versatility based on user preference.