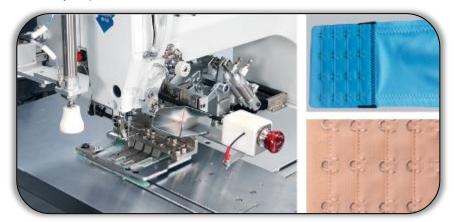

#### Range of application

#### Application:

Specifically designed for high-speed automatic sewing of hooks and eyes for bras, ensuring efficiency and accuracy in production.