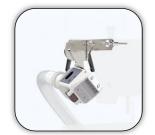

## **Application Process**

Respond to different processes and provide standard and optional components

T-head mounting bracket (standard)

The is suitable for three cars Pull-up waist car Other models are available with optional custom brackets