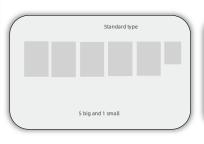

Head Office: "Meherba Plaza" (4<sup>th</sup> Floor), 33 Topkhana Road, Dhaka-1000, Bangladesh. Cell no: 01729145891 E-mail: glory@dhaka.net, www.glorytradebd.com



## Range of application

It is suitable for the overlapping and fixing of multi-layer logos of clothing and bags



#### **Specification Range**



# Combination of large and small standard





#### **Application Process**

Response to demand, set two-way function, can be switched at will

### Damped silo adjustment



No adjustment screws required Quick setting

### Remote data collection system (optional)



Failure rate data Capacity data Usage data



~36%

After ~3.5 s











Manual overlapping stitching is inefficient

Automatic feeding stacking and fixing High efficiency and high quality

### **Technical Parameters**

| Model        | GLR-8121             |
|--------------|----------------------|
| Voltage      | 220V 50~60 Hz Single |
| Air Pressure | 0.5-0.6 MPa          |
| Power        | 1 KW                 |
| Dimensions   | 1200 × 650 × 1720 MM |
| Packing Size | 1300 × 820 × 1840 MM |
| Net Weight   | 275 KG               |
| Gross Weight | 395 KG