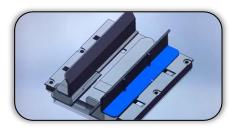

Head Office: "Meherba Plaza" (4<sup>th</sup> Floor), 33 Topkhana Road, Dhaka-1000, Bangladesh. Cell no: 01729145891 E-mail: glory@dhaka.net, www.glorytradebd.com



## Range of application

It is suitable for the overlapping and fixing of multi-layer logos of clothing and bags



#### **Specification Range**



# Combination of large and small standard





#### **Application Process**

Response to demand, set two-way function, can be switched at will

### Damped silo adjustment



No adjustment screws required Quick setting

### Remote data collection system (optional)



Failure rate data Capacity data Usage data



~36%

After ~3.5 s











Manual overlapping stitching is inefficient

Automatic feeding stacking and fixing High efficiency and high quality

### **Technical Parameters**

| Model        | GLR-8121             |
|--------------|----------------------|
| Voltage      | 220V 50~60 Hz Single |
| Air Pressure | 0.5-0.6 MPa          |
| Power        | 1 KW                 |
| Dimensions   | 1200 × 650 × 1720 MM |
| Packing Size | 1300 × 820 × 1840 MM |
| Net Weight   | 275 KG               |
| Gross Weight | 395 KG               |