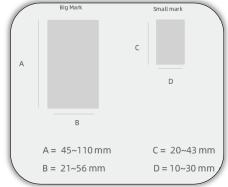

Head Office: "Meherba Plaza" (4<sup>th</sup> Floor), 33 Topkhana Road, Dhaka-1000, Bangladesh. Cell no: 01729145891 E-mail: glory@dhaka.net, www.glorytradebd.com



## Range of application

It is suitable for the overlapping and fixing of multi-layer logos of clothing and bags



#### **Specification Range**



# Combination of large and small standard





#### **Application Process**

Response to demand, set two-way function, can be switched at will

### Damped silo adjustment



No adjustment screws required Quick setting

### Remote data collection system (optional)



Failure rate data Capacity data Usage data



~36%

After ~3.5 s











Manual overlapping stitching is inefficient

Automatic feeding stacking and fixing High efficiency and high quality

### **Technical Parameters**

| Model        | GLR-8121             |
|--------------|----------------------|
| Voltage      | 220V 50~60 Hz Single |
| Air Pressure | 0.5-0.6 MPa          |
| Power        | 1 KW                 |
| Dimensions   | 1200 × 650 × 1720 MM |
| Packing Size | 1300 × 820 × 1840 MM |
| Net Weight   | 275 KG