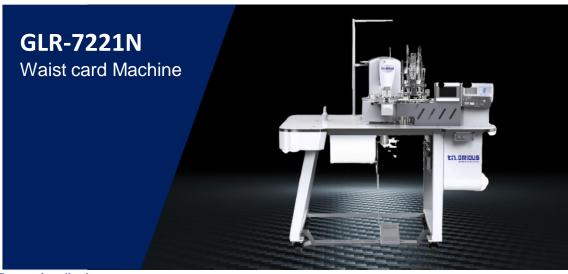

## **Technical Parameters**

| Model        | GLR-7221N            |
|--------------|----------------------|
| Voltage      | 220V 50~60 Hz Single |
| Power        | 1.2 KW               |
| Dimensions   | 1200 × 800 × 1360 MM |
| Packing Size | 1310 × 880 × 1430 MM |
| Net Weight   | 175 KG               |
| Gross Weight | 225 KG               |