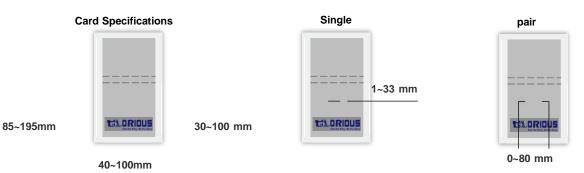

## **Specification Range**

**Application Process** 

Response to demand, set two-way function, can be switched at will

Easy-to-use silos

Convenient adjustment of feeding and changing cards