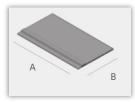

Suitable for ribbing of the trousers and cuffs

**Specification Range** 

1. Patchwork and stitching

A = 120~ 300 mm B\*2 = 120~ 400 mm

2. Folded in half fixed

3. Fold Alignment

**Application Process** 

Respond to demand, break through conventional design