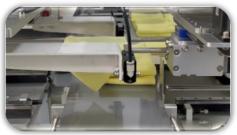

Suitable for ribbing of the trousers and cuffs

**Specification Range** 

1. Patchwork and stitching

A = 120~ 300 mm B\*2 = 120~ 400 mm

2. Folded in half fixed

3. Fold Alignment

**Application Process** 

Respond to demand, break through conventional design

The first point folding type

After the second fixation, it can be folded automatically

Usage data

Sew the Story, Be the Glory

Before ~21s

High strength and low efficiency

Feeding stitching + folding fixing + flipping receiving material is completed automatically