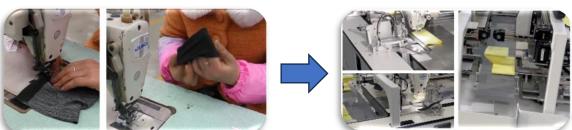

The first point folding type

After the second fixation, it can be folded automatically

Usage data

Sew the Story, Be the Glory

Before ~21s

High strength and low efficiency

Feeding stitching + folding fixing + flipping receiving material is completed automatically