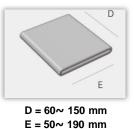

Suitable for ribbing of the trousers and cuffs

**Specification Range** 

1. Patchwork and stitching

A = 120~ 300 mm B\*2 = 120~ 400 mm

2. Folded in half fixed

3. Fold Alignment

**Application Process** 

Respond to demand, break through conventional design