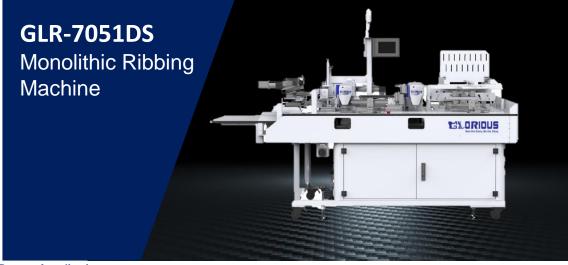

## **Technical Parameters**

| Model        | GLR-7051DS            |
|--------------|-----------------------|
| Voltage      | 220V 50~60 Hz single  |
| Ari Pressure | 0.5 – 0.6 MPa         |
| Power        | 3 KW                  |
| Dimensions   | 2500 × 1500 × 1700 MM |
| Packing Size | 2360 × 1665 × 1800 MM |
| Net Weight   | 500 KG                |
| Gross Weight | 680 KG                |