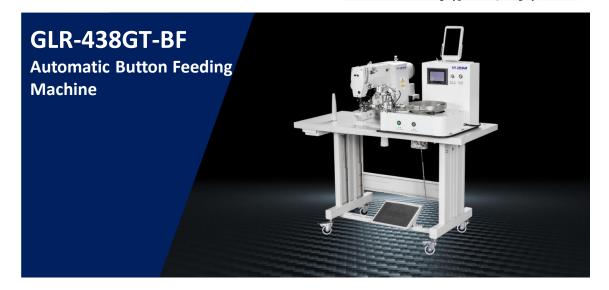

## **Product Features**

- 1. The button attaching machine features an integrated structure design, offering low power consumption, high efficiency, and high-speed performance.
- 2. Equipped with a high-quality vibrating tray feeding mechanism, it ensures accurate feeding, supports a wide range of applications, and provides an easy-to-operate system.
- 3. The machine includes a programmable 7-inch color touch screen, allowing for simple setup of button attaching patterns and parameters.