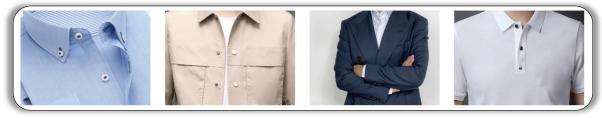

## Range of application

Ideal for continuous, high-quality sewing of various types of flat buttons for clothing.

•Button Outer Diameter Range: 8mm-30mm

•Button Sewing Area: 6.4mm x 6.4mm