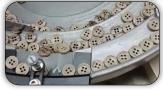

## Range of application

Ideal for continuous, high-quality sewing of various types of flat buttons for clothing.

•Button Outer Diameter Range: 8mm-30mm

•Button Sewing Area: 6.4mm x 6.4mm