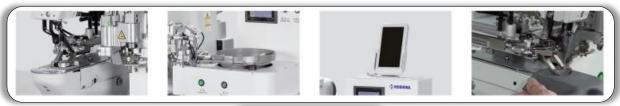

## **Product Features**

- 1. The button attaching machine features an integrated structure design, offering low power consumption, high efficiency, and high-speed performance.
- 2. Equipped with a high-quality vibrating tray feeding mechanism, it ensures accurate feeding, supports a wide range of applications, and provides an easy-to-operate system.
- 3. The machine includes a programmable 7-inch color touch screen, allowing for simple setup of button attaching patterns and parameters.