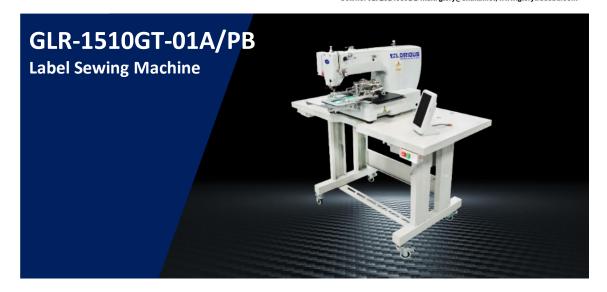

## **Product Features**

- 1. Ergonomic Sewing Platform:
  - Features a specially designed sewing platform for simple, flexible, and user-friendly operation.
- 2. Enhanced Stitch Precision:
  - The presser foot moves in the Y-direction, ensuring the fabric remains stationary during sewing. This results in even edge margins and a more refined finish.
- 3. Versatile Sewing Area:
  - Offers a sewing area of 150mm × 100mm, suitable for a wide range of applications.
- 4. High-Speed Performance:
  - Supports a maximum sewing speed of 2800rpm for efficient and high-quality production.