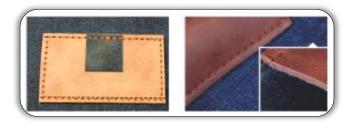

## Range of application



## **Product Features**

- 1. Ergonomic Sewing Platform:
  - Features a specially designed sewing platform for simple, flexible, and user-friendly operation.
- 2. Enhanced Stitch Precision:
  - The presser foot moves in the Y-direction, ensuring the fabric remains stationary during sewing. This results in even edge margins and a more refined finish.
- 3. Versatile Sewing Area:
  - Offers a sewing area of 150mm × 100mm, suitable for a wide range of applications.
- 4. High-Speed Performance:
  - Supports a maximum sewing speed of 2800rpm for efficient and high-quality production.