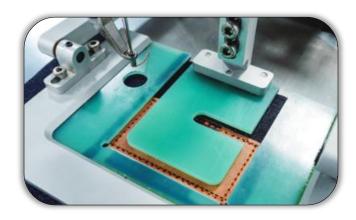

## Range of application



## **Product Features**

- 1. Ergonomic Sewing Platform:
  - Features a specially designed sewing platform for simple, flexible, and user-friendly operation.
- 2. Enhanced Stitch Precision:
  - The presser foot moves in the Y-direction, ensuring the fabric remains stationary during sewing. This results in even edge margins and a more refined finish.
- 3. Versatile Sewing Area:
  - Offers a sewing area of 150mm × 100mm, suitable for a wide range of applications.
- 4. High-Speed Performance:
  - Supports a maximum sewing speed of 2800rpm for efficient and high-quality production.