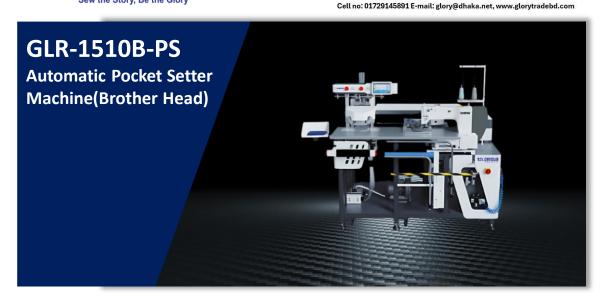

## **Technical Parameters**

| Specification         | Details                          |
|-----------------------|----------------------------------|
| Machine Model         | GLR-1510B-PS                     |
| Machine Head          | BAS-31XH-05                      |
| Maximum Sewing Speed  | 2800rpm                          |
| Stitch                | Single Lockstitch                |
| Hook Type             | Shuttle Hook                     |
| Needle Type           | DP × 17 (#16~#21)                |
| Stitch Distance       | 0.05~12.7mm                      |
| Mold Change Mode      | Fast Change Mold (Pneumatic)     |
| Working Voltage       | AC 220V                          |
| Working Air Pressure  | 0.5Mpa / 1.8L/min                |
| Machine Configuration | Redundancy Device (Standard)     |
| Optional Device       | Pad Attachment Device            |
| External Dimensions   | 1780 × 1530 × 1760mm (L × W × H) |
| Net/Gross Weight      | 530kg                            |