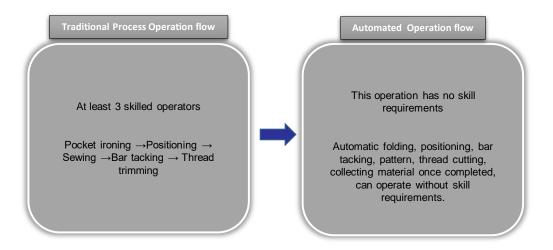

## **Product Features**

- 1. Innovative Cold Folding Mechanism: Features an automatic cold folding and non-ironing mechanism, eliminating the need for manual pocket folding and ironing. Ensures high-quality sewing with ease.
- 2. Quick Mold Change Design: The quick mold change mechanism reduces adjustment time, increasing efficiency and productivity.
- 3. Advanced Sewing Machine Head: Equipped with the Brother BAS-31XH pattern machine head for simplified and fast pattern editing, resulting in more precise and attractive stitches.
- **4. Full Servo Control System**: Offers accurate control, completing the pocket process in a single operation with no special skills required.
- **5. Automatic Collecting System**: Ensures neat collection of finished products, reducing labor requirements.