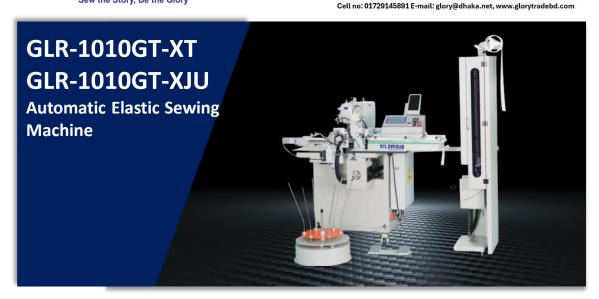

## **Product Features**

- Equipped with imported SMC electrical components for faster speeds and greater durability.
- 2. Output and elastic band length (left and right) are easily adjustable via the operation panel.
- 3. Supports single or multiple logo positions with precise color-based logo positioning.
- 4. Infrared induction and heating eliminate material creases and prevent elastic deformation due to tension.
- 5. Quick pause function ensures smooth feeding when resumed without interruptions.
- 6. Automatic over-knot feature removes staples and tapes, saving materials and reducing
- Automatic alarm system detects thread breakage or missing stitches, ensuring seamless operation.
- 8. Rewinding function sets bundle quantities and rewinds materials for improved efficiency.
- 9. Intelligent length control minimizes deviations and eliminates repeated adjustments.

# **Technical Parameters**

| Specification             | GLR-1010GT-XJ / GLR-1010GT-XJU           |
|---------------------------|------------------------------------------|
| Use a sewing machine      | 1010 Electronic Pattern Machine          |
| Stitches                  | Single Lockstitch                        |
| Sewing area (Max, mm)     | 100mm × 100mm                            |
| Feeding device            | Intermittent feeding (pulse motor drive) |
| Stitches distance         | 0.05~12.7mm                              |
| Max. sewing speed         | 2500rpm                                  |
| Motor                     | AC servo motor 750W                      |
| Power supply              | Simplex 220V                             |
| Air pressure              | 0.5Mpa / 1.7L/min                        |
| Work Clamp                | 2-stage, pneumatically actuated          |
| Elastic band width        | 10mm ~ 70mm                              |
| Elastic band length       | 200mm~1100mm                             |
| Fiber Correction Function | OFF/ON                                   |